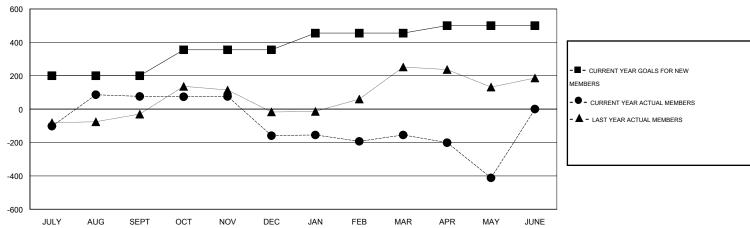

#### GOALS AND ACTUAL MEMBERS CUMULATIVE

| DROPPED CLUBS: 12  DROPPED MEMBERS |           | 97 CLUBS OF 144 ADDED 1 OR MORE<br>NEW MEMBERS | GENDER DISTRIBUTION  MALE 3,891 (78.38%)  FEMALE 1,073 (21.62%) |                |
|------------------------------------|-----------|------------------------------------------------|-----------------------------------------------------------------|----------------|
| DECEASED CLUB CANCELLED            | 12<br>291 | CLICK HERE FOR HEALTH ASSESSMENT DATA          | FAMILY UNIT MEMBERS HEAD OF HOUSEHOLD                           | 2,422<br>1,045 |
| OTHER<br>TOTAL                     | 1,134     |                                                | NON-HEAD OF HOUSEHOLD                                           | 1,377          |