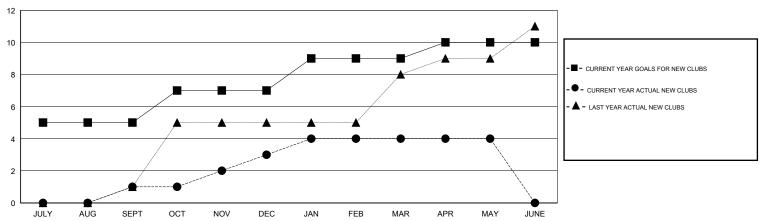

| 2                   | 10                         | -8                          | OCT/NOV/DEC           | 155                | 147                        | 382                          | -235                        |
| JAN/FEB/MAR           | 2                | 1                   | 2                          | -1                          | JAN/FEB/MAR           | 100                | 177                        | 173                          | 4                           |
| APR/MAY/JUNE          | 1                | 0                   | 0                          | 0                           | APR/MAY/JUNE          | 45                 | 95                         | 352                          | -257                        |

### GOALS AND ACTUAL NEW CLUBS CUMULATIVE



#### GOALS AND ACTUAL MEMBERS CUMULATIVE



| DROPPED CLUBS: 12  DROPPED MEMBERS |           | 97 CLUBS OF 144 ADDED 1 OR MORE<br>NEW MEMBERS | GENDER DISTRIBUTION  MALE 3,891 (78.38%)  FEMALE 1,073 (21.62%) |                |
|------------------------------------|-----------|------------------------------------------------|-----------------------------------------------------------------|----------------|
| DECEASED CLUB CANCELLED            | 12<br>291 | CLICK HERE FOR HEALTH ASSESSMENT DATA          | FAMILY UNIT MEMBERS HEAD OF HOUSEHOLD                           | 2,422<br>1,045 |
| OTHER<br>TOTAL                     | 1,134     |                                                | NON-HEAD OF HOUSEHOLD                                           | 1,377          |